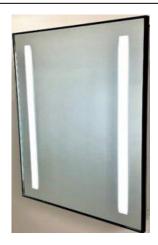

## **LED FRAMED MIRROR**

**MODEL#: MET FM 2440 DPLED** 

## METALIKA FRAMED MIRROR COLLECTION

### **FEATURES:**

- ONE 24X40" HIGH POLISHED EDGE SANDBLASTED LED MIRROR WITH DOUBLE STRIPS OF LIGHT.
- SILVERED BACK REFLECTION LAYER FOR HIGH RESOLUTION, COPPER-FREE, ENVIRONMENTALLY FRIENDLY GLASS.
- FRAME WIDTH: ¼"
- LED'S RATED FOR 50,000 HOURS OF CONTINUOUS USE.
- CRI >90 RA.
- HARDWIRE TO EXTERNAL WALL SWITCH (NO DIMMER).
- 3300 LUMENS.
- HANGER BRACKETS INCLUDED FOR WALL MOUNTING.
- PACKED IN FOUR WALL (FOLDED DOUBLE WALL) CORRUGATION WITH CORNER PROTECTORS.

# **KELVIN RATING:**

- 6000K (COOL WHITE) [SHOWN]
- 3500K (WARM WHITE)